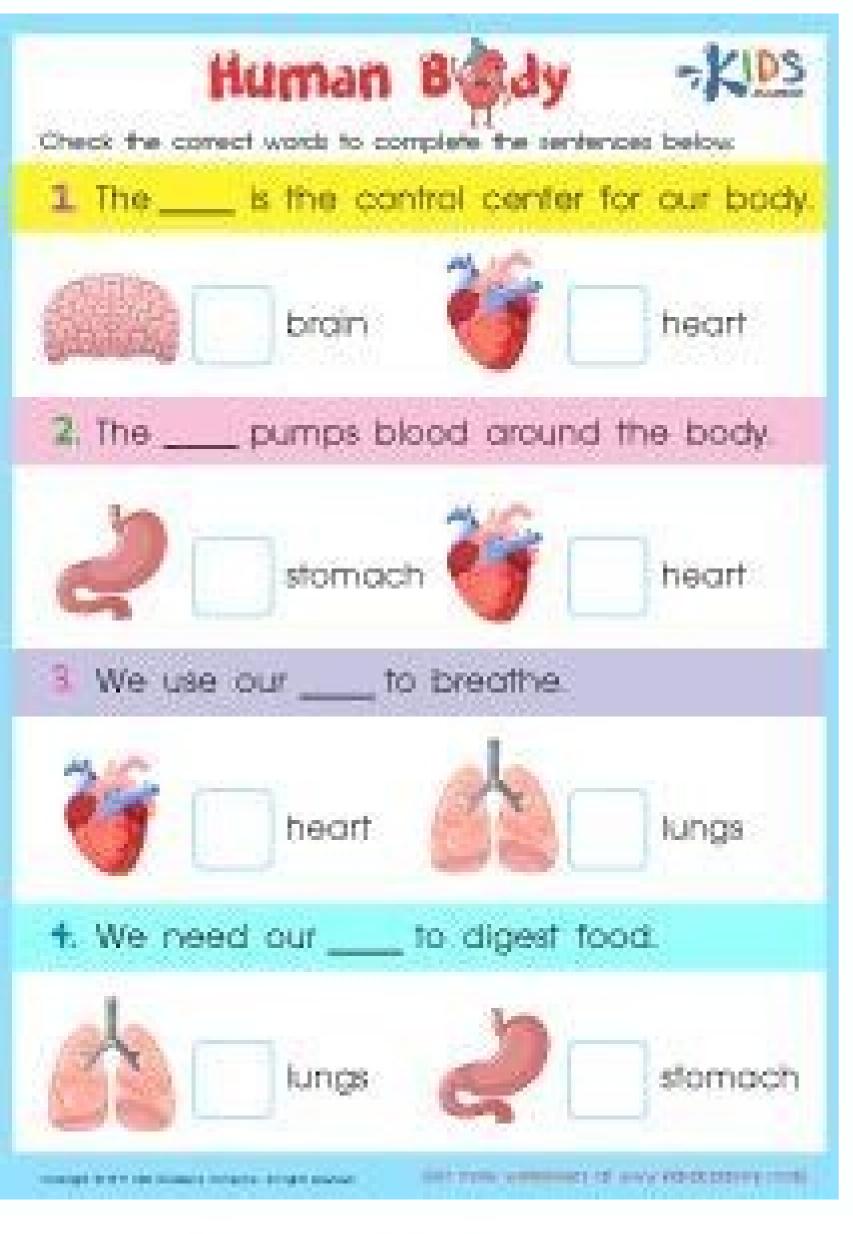

Tools



Gathering data about your moods, their source / intensity, and your responses to them.







## Cognitive restructuring

Challenge your harmful or destructive beliefs and restructure them.







## Interoceptive exposure

Exposure yourself to sensations you are afraid of and recognize they are not dangerous.

#### Nightmare exposure and rescripting Identify the emotion caused by a nightmare and cultivate a new emotion to replace it.





## Play the script until the end

Finish a worst case scenario in your head to see that everything will likely turn out okay.

### Progressive muscle relaxation Relax one muscle group at a time until your whole body is in a state of relaxation.





## Relaxed breathing

Bring regularity and calm to your breath and create a sense of balance.





# ANGER LADDER CHART

The different levels of anger



Provided by PlayAttune.com

Dimensions of health diagram. Dimensions of health questions.

| A placement of the place of the | if- ners is nd e there their . The not d the e two e ING O and ember e hich sses  out g ING O and ember e hich sses  out f e re 13 e e re 13 e e re 10 and d e hich sses  out f e re 13 e e re 13 e e re 15 f e re 10 f e hich sses  out f e re 10 f e hich sses  out f e re 10 f e hich sses  out f e re 10 f e hich sses  out f e re 10 f e hich self e e hich |
|--------------------------------------------------------------------------------------------------------------------------------------------------------------------------------------------------------------------------------------------------------------------